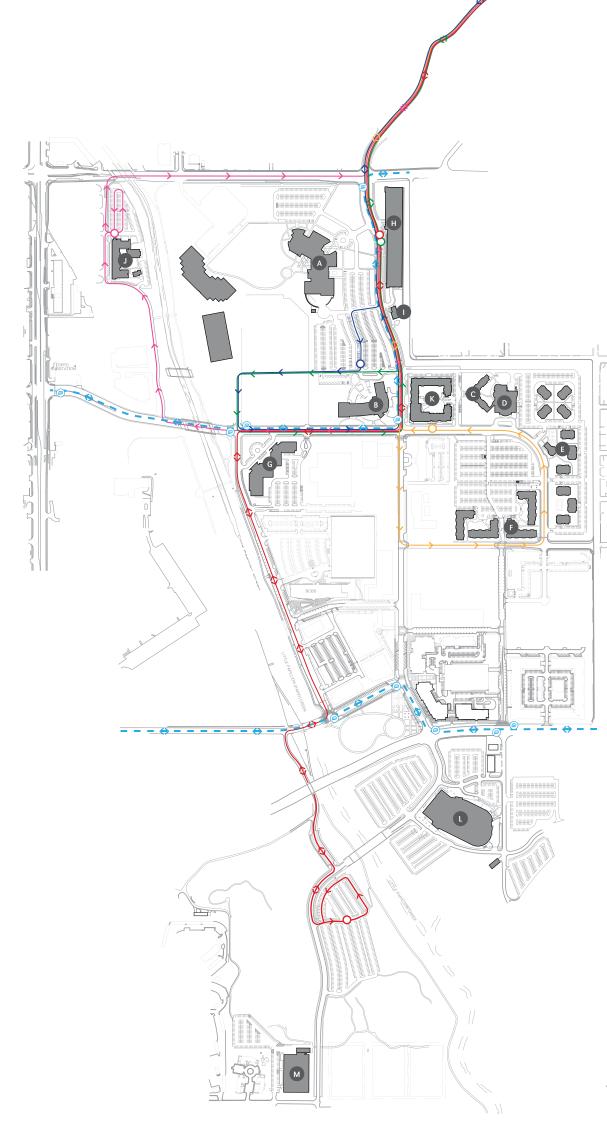

## SCOTT AND CENTER CAMPUS KEY

- Peter Kiewit Institute (PKI) А
- Mammel Hall (MH) В
- С Scott Residence Hall (SRH)
- Scott Conference Center (SCC) D Е
  - Scott Village (SV)
- Scott Court (SC) F G
  - Scott Technology Center (STC)

DODGE/SCOTT/CENTER CAMPUS SHUTTE SCOTT RESIDENT EXPRESS SHUTTLE

NEWMAN CENTER/DODGE CAMPUS SHUTTLE

PACIFIC ST. GARAGE/LIBRARY SHUTTLE

()MAMMEL/LIBRARY SHUTTLE

O

METRO BUS ROUTE Visit **ometro.com** for more information

| Н | Pacific Street Garage (PSG)     |
|---|---------------------------------|
| 1 | Parking Services (PS)           |
| J | Newman Center (NC)              |
| Κ | Maverick Landing/Scott Crossing |
| L | Baxter Arena                    |
|   |                                 |

Center Dome Μ

402.554.2800 | unomaha.edu