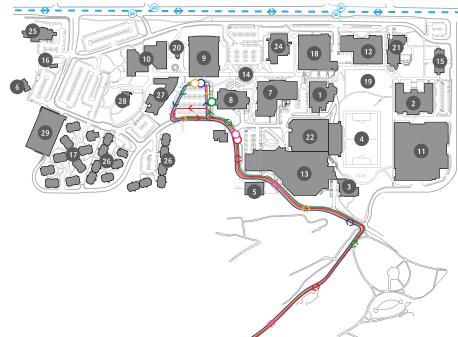

## **DODGE CAMPUS KEY**

- Allwine Hall (AH) 1
- 2 Arts & Sciences Hall (ASH)
- 3 Biomechanics Research Building (BRB)
- 4 Caniglia Field (CF)
- 5 Central Utilities Plant (CUP)
- 6 Child Care Center (CCC)
- College of Public Affairs 7
  - & Community Service (CPACS) Barbara Weitz Community Engagement Center (Weitz CEC)
  - Criss Library (CL)

8

- 9 10 Durham Science Center (DSC)
- East Parking Garage (EPG) 11
- Eppley Administration Building (EAB) 12
- 13 Health, Physical Education
- & Recreation (HPER)
- 14 Henningson Memorial Campanile (HMC) (clock tower)
- 15 Kayser Hall (KH)
- 16 Landscape Services (LS)
- 17 Maverick Village (MV)
- 18 Milo Bail Student Center (MBSC)
- 19 Pep Bowl (open space) 20
- **Resource Conservation** & Recovery Area (RCRA)
- Roskens Hall (RH)
- 21 22 Sapp Fieldhouse (SFH)
- 23 Sculpture & Ceramics Studio (SCS)
- 24 Strauss Performing Arts Center (SPAC)
- 25 Thompson Alumni Center (TAC)
- 26 University Village (UV)
- 27 Weber Fine Arts Building (WFAB)
- 28 Welcome Center (WC) West Parking Garage (WPG) 29